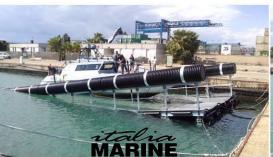

## BOAT SERVICE LIFT

**Boat Service Lift (BSL)** is a new Floating Dock System for boat lifting introduced by Italia Marine of Viareggio - Italy.

#### Main Features and Benefits

The BSL offers Yard and Marinas operators a highly versatile and environmentally friendly option for quick boat inspections (Boat down-time dramatically reduced).

This system, requires non cranes, hoists or trolley supports, can lift vessels weighing up to 20 tones safely out of the water for hull and propulsion system checks and repairs (Save time and cost for boat maintenance).

The BSL also benefits from low maintenance costs as its structure is manufactured from galvanized steel framework and high density polyethylene. Running costs are practically zero (less than 0.8kW/hr per lift) and pollution is avoided due to a solid-liquid extraction containment system (Lower purchase and installation costs in comparison to other traditional lifting system).

Takes up no land space and does not require permanent installation on the quayside (Easy to use).