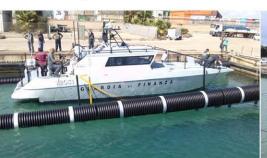

## BOAT SERVICE LIFT

**Boat Service Lift (BSL)** is a new Floating Dock System for boat lifting introduced by Italia Marine of Viareggio - Italy.

#### Main Features and Benefits

The BSL offers Yard and Marinas operators a highly versatile and environmentally friendly option for quick boat inspections (Boat down-time dramatically reduced).

This system, requires non cranes, hoists or trolley supports, can lift vessels weighing up to 20 tones safely out of the water for hull and propulsion system checks and repairs (Save time and cost for boat maintenance).

The BSL also benefits from low maintenance costs as its structure is manufactured from galvanized steel framework and high density polyethylene. Running costs are practically zero (less than 0.8kW/hr per lift) and pollution is avoided due to a solid-liquid extraction containment system (Lower purchase and installation costs in comparison to other traditional lifting system).

Takes up no land space and does not require permanent installation on the quayside (Easy to use).