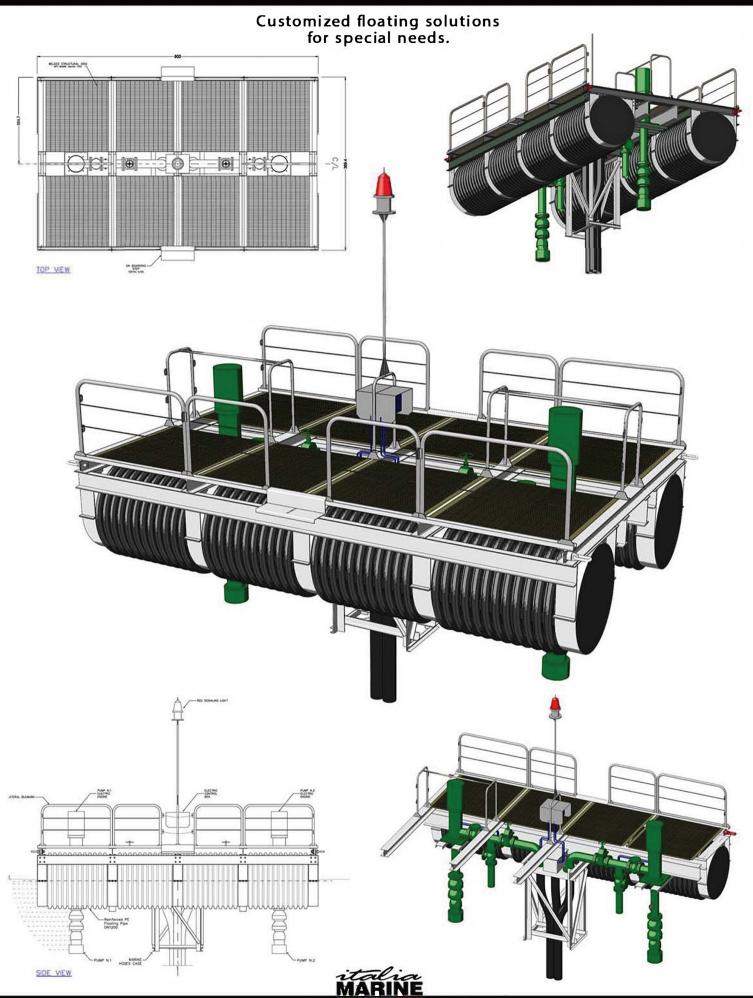

### **PORT SERVICE BARGE**

#### Dimensions and technical data:

Width: 7,30mLength: 8,10mWeight: 10t

Maximum Barycentric: 12t
 Made from: High density polyethylene (floating parts) and hot dip galvanized steel (structure)

#### Accessories:

- Underwater lighting system;
- Outboard engines;
- Ballast systems;
- Winches;

PORT SERVICE BARGE (PSB) offers Port and Marinas operators a highly versatile option for quick transport and maintenance of mooring post and catenary within the port or marina area. The PSB can lift and carry mooring post weighing up to 3 tones. The PSB also benefits from low maintenance costs as its structure is manufactured from galvanized steel framework and high density polyethylene. Each PSB is equipped with winch and can be towable or motorized with outboard engines. Easy to use, can be used by a single operator.