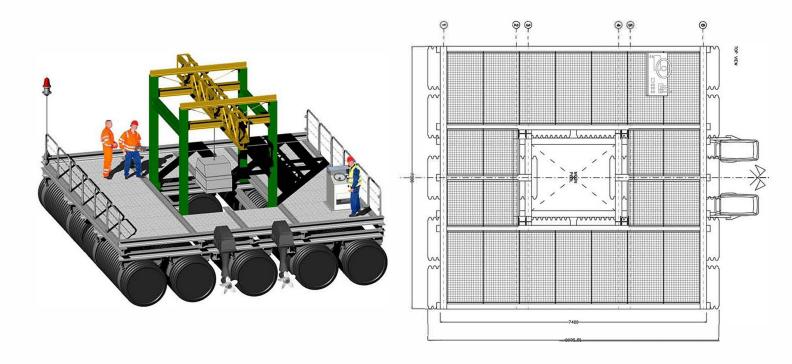

### **PORT SERVICE BARGE**

#### Dimensions and technical data:

Width: 7,30mLength: 8,10mWeight: 10t

Maximum Barycentric: 12t
 Made from: High density polyethylene (floating parts) and hot dip galvanized steel (structure)

#### Accessories:

- Underwater lighting system;
- Outboard engines;
- Ballast systems;
- Winches;

PORT SERVICE BARGE (PSB) offers Port and Marinas operators a highly versatile option for quick transport and maintenance of mooring post and catenary within the port or marina area. The PSB can lift and carry mooring post weighing up to 3 tones. The PSB also benefits from low maintenance costs as its structure is manufactured from galvanized steel framework and high density polyethylene. Each PSB is equipped with winch and can be towable or motorized with outboard engines. Easy to use, can be used by a single operator.