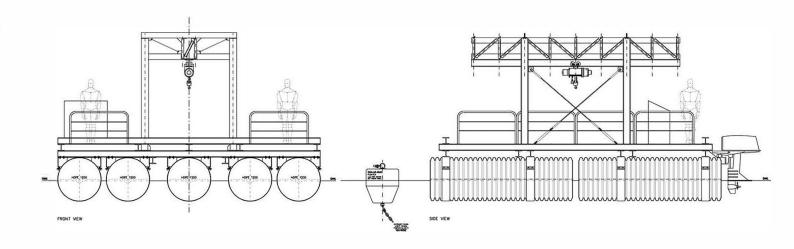

## BOAT SERVICE LIFT

**Boat Service Lift (BSL)** is a new Floating Dock System for boat lifting introduced by Italia Marine of Viareggio - Italy.

#### Main Features and Benefits

The BSL offers Yard and Marinas operators a highly versatile and environmentally friendly option for quick boat inspections (Boat down-time dramatically reduced).

This system, requires non cranes, hoists or trolley supports, can lift vessels weighing up to 20 tones safely out of the water for hull and propulsion system checks and repairs (Save time and cost for boat maintenance).

#### Dimensions and technical data

Width: 7.80 m
Length: 18,50 m
Weight: 23 t
Maximum Volume: 62 t
Maximum Barycentric Load: 20 t
Diving time: estimated 20 m