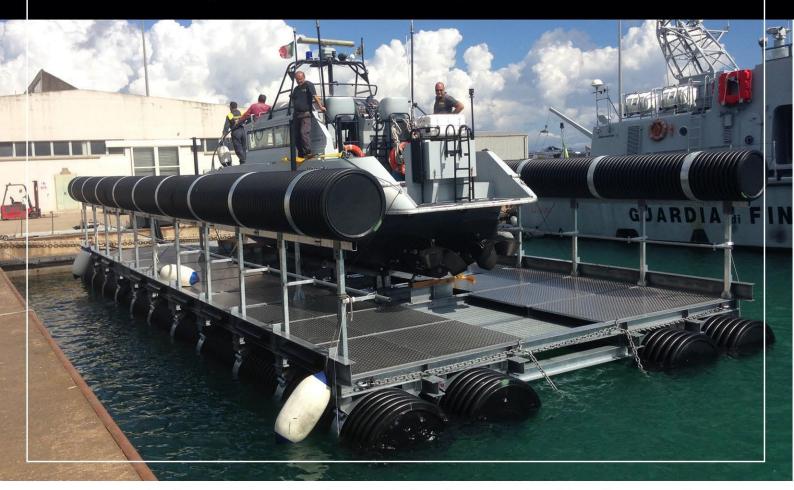

## BOAT SERVICE LIFT

**Boat Service Lift (BSL)** is a new Floating Dock System for boat lifting introduced by Italia Marine of Viareggio - Italy.

#### Main Features and Benefits

The BSL offers Yard and Marinas operators a highly versatile and environmentally friendly option for quick boat inspections (Boat down-time dramatically reduced).

This system, requires non cranes, hoists or trolley supports, can lift vessels weighing up to 20 tones safely out of the water for hull and propulsion system checks and repairs (Save time and cost for boat maintenance).

The BSL also benefits from low maintenance costs as its structure is manufactured from galvanized steel framework and high density polyethylene. Running costs are practically zero (less than 0.8kW/hr per lift) and pollution is avoided due to a solid-liquid extraction containment system (Lower purchase and installation costs in comparison to other traditional lifting system).

Takes up no land space and does not require permanent installation on the quayside (Easy to use).

#### Dimensions and technical data

Width: 7.80 m
Length: 18,50 m
Weight: 23 t
Maximum Volume: 62 t
Maximum Barycentric Load: 20 t
Diving time: estimated 20 m

#### Accessories

- Collection system with containment and aspiration tank for the collection of production waste.
- Pressurized water distribution system for power washer
- Compressed air supply system for the use of pneumatic tools
- Underwater lighting system