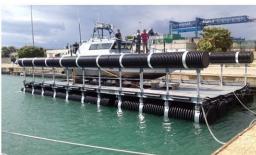

## BOAT SERVICE LIFT

**Boat Service Lift (BSL)** is a new Floating Dock System for boat lifting introduced by Italia Marine of Viareggio - Italy.

#### Main Features and Benefits

The BSL offers Yard and Marinas operators a highly versatile and environmentally friendly option for quick boat inspections (Boat down-time dramatically reduced).

This system, requires non cranes, hoists or trolley supports, can lift vessels weighing up to 20 tones safely out of the water for hull and propulsion system checks and repairs (Save time and cost for boat maintenance).

The BSL also benefits from low maintenance costs as its structure is manufactured from galvanized steel framework and high density polyethylene. Running costs are practically zero (less than 0.8kW/hr per lift) and pollution is avoided due to a solid-liquid extraction containment system (Lower purchase and installation costs in comparison to other traditional lifting system).

Takes up no land space and does not require permanent installation on the quayside (Easy to use).